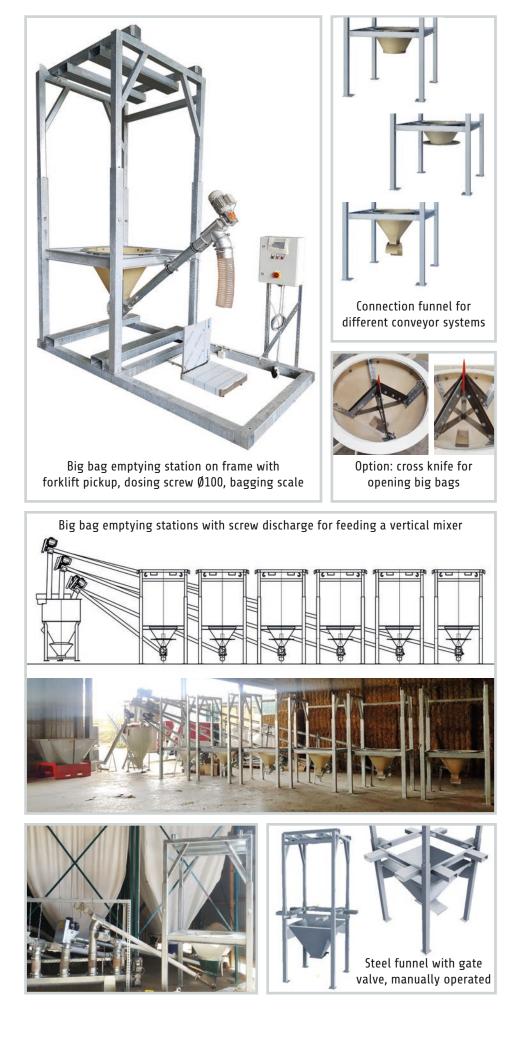

## Economical and safety unloading

Our Big Bag emptying station is a modular system for discharging Flexible Intermediate Bulk Containers (FIBC / Big Bags) which makes a safe unloading of bulk goods out of different types of Big Bags possible. Here dust emissions, loss and contamination of product are prevented. Thanks to a mobile lifting frame the Big Bags can introduced easily into the stable frame construction by a forklift truck. The big bag is emptied via a large collection funnel, to which a wide variety of conveyor systems can be connected.

- Agricultural technology
- Plant construction
- Engineering

- Made of stainless steel, painted or galvanized steel
- Mobile lifting frame with stable eyelets for connecting the Big Bags at ground level
- Lifting frame with pickup for forklifts
- Lifting frame easily put on by self-centering construction
- Frame height adjustable to adapt to different Big Bag sizes
- Stable construction made of square tubes
- Connection options for various collection hopper and conveyor systems

## Your special benefits:

- Compact and robust construction
- Modular system, time-saving due to functional design
- Easy installation
- Preventing on dust emissions, loss and contamination of product

Unnerweg 84 D- 49688 Lastrup Tel.: +49 (0) 4472 940090 Fax.: +49 (0) 4472 940099 E-Mail: kessens@kessens-technik.de