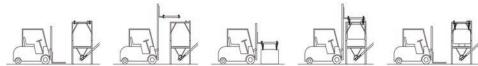

## Economical and safety unloading

Our Big Bag emptying station is a modular system for discharging Flexible Intermediate Bulk Containers (FIBC / Big Bags) which makes a safe unloading of bulk goods out of different types of Big Bags possible. Here dust emissions, loss and contamination of product are prevented. Thanks to a mobile lifting frame the Big Bags can introduced easily into the stable frame construction by a forklift truck. The big bag is emptied via a large collection funnel, to which a wide variety of conveyor systems can be connected.