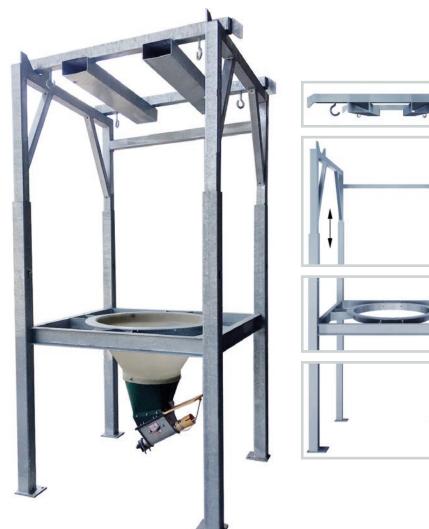

## Economical and safety unloading

Our Big Bag emptying station is a modular system for discharging Flexible Intermediate Bulk Containers (FIBC / Big Bags) which makes a safe unloading of bulk goods out of different types of Big Bags possible. Here dust emissions, loss and contamination of product are prevented. Thanks to a mobile lifting frame the Big Bags can introduced easily into the stable frame construction by a forklift truck. The big bag is emptied via a large collection funnel, to which a wide variety of conveyor systems can be connected.

- Agricultural technology
- Plant construction
- Engineering

- Made of stainless steel, painted or galvanized steel
- Mobile lifting frame with stable eyelets for connecting the Big Bags at ground level
- Lifting frame with pickup for forklifts
- Lifting frame easily put on by self-centering construction
- Frame height adjustable to adapt to different Big Bag sizes
- Stable construction made of square tubes
- Connection options for various collection hopper and conveyor systems