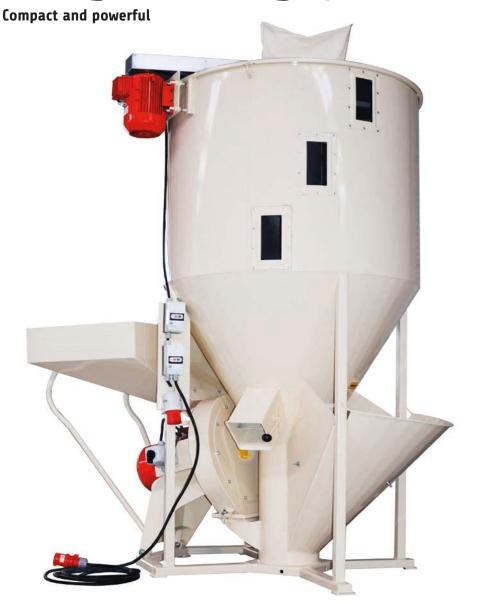

## Your special benefits

- Very compact construction
- Ready-to-use delivery / no assembly
- Powerful combination
- Simple and user-friendly operation

sampling slide

inlet hopper mixer

with inlet hoppel, magnetic separator and regulating slide side outlet with flap

## **Functional description**

The milling material is picked up via the large inlet hopper (2) by hand or any conveying system. The feed to the hammer mill is infinitely adjustable via a hand slide. The integrated magnetic separator (3) at the inlet hopper separates metal parts that could damage the hammers and sieves.

The milled product is fed from the hammer mill (4) directly into the mixer (5) without an additional conveyor system. Additional products can also be fed directly into the mixer (5) via the inlet funnel (6). There is also a slide for sampling (7).

The mixing screw (8) guarantees a quick and high-quality mixture. After mixing time has expired, it can be emptied via the side outlet (9) with a manual flap. The system can optionally be equipped with a weighing system for precise quantity control.