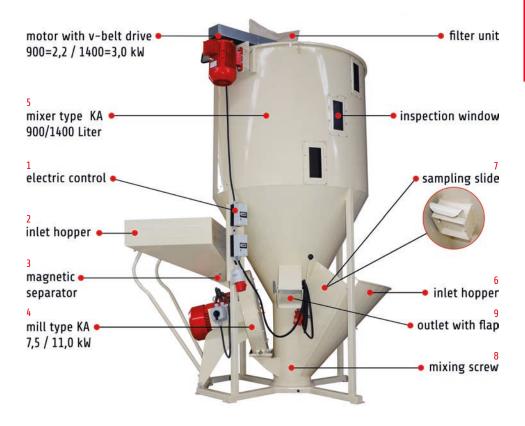

## **Functional description**

The milling material is picked up via the large inlet hopper (2) by hand or any conveying system. The feed to the hammer mill is infinitely adjustable via a hand slide. The integrated magnetic separator (3) at the inlet hopper separates metal parts that could damage the hammers and sieves.

The milled product is fed from the hammer mill (4) directly into the mixer (5) without an additional conveyor system. Additional products can also be fed directly into the mixer (5) via the inlet funnel (6). There is also a slide for sampling (7).

The mixing screw (8) guarantees a quick and high-quality mixture. After mixing time has expired, it can be emptied via the side outlet (9) with a manual flap. The system can optionally be equipped with a weighing system for precise quantity control.