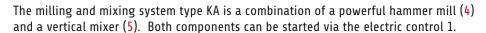

## **Functional description**

The milling material is picked up via the large inlet hopper (2) by hand or any conveying system. The feed to the hammer mill is infinitely adjustable via a hand slide. The integrated magnetic separator (3) at the inlet hopper separates metal parts that could damage the hammers and sieves.

The milled product is fed from the hammer mill (4) directly into the mixer (5) without an additional conveyor system. Additional products can also be fed directly into the mixer (5) via the inlet funnel (6). There is also a slide for sampling (7).

The mixing screw (8) guarantees a quick and high-quality mixture. After mixing time has expired, it can be emptied via the side outlet (9) with a manual flap. The system can optionally be equipped with a weighing system for precise quantity control.