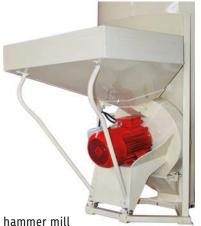

## **Functional description**

The milling material is picked up via the large inlet hopper (2) by hand or any conveying system. The feed to the hammer mill is infinitely adjustable via a hand slide. The integrated magnetic separator (3) at the inlet hopper separates metal parts that could damage the hammers and sieves.