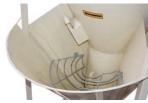

The mixing screw (8) guarantees a quick and high-quality mixture. After mixing time has expired, it can be emptied via the side outlet (9) with a manual flap. The system can optionally be equipped with a weighing system for precise quantity control.