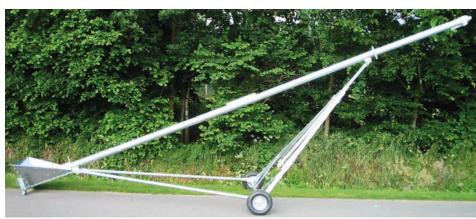

## Mobile screw conveyor Diameter 100 to 150 mm

The mobile solution if you neet to react flexibly.

- Flexibly, fast and location-independent using
- Easy handling
- High flow rate
- ullet Quick and easy height adjustment up to 60  $^{\circ}$
- Inlet hopper with protective grill and flow control
- Driving station with v-belt drive
- Galvanized construction for long life
- Also available in stainless steel
- Many options available

## Options:

- Outlet with folding joint (can also be used when folded)
- Swivel castors
- Extension funnel with cover
- Intermediate bearing

On request, you can get more variations individually adapted to your needs.