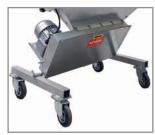

Inlet hopper with flow control and rollers

Option: folding jount incl. intermediate bearing

Option: swivel castors under inlet hopper

- Agricultural technology
- Plant construction
- Engineering

Unnerweg 84 D- 49688 Lastrup