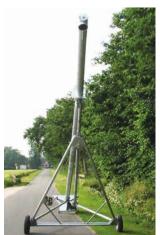

## Mobile screw conveyor Diameter 100 to 150 mm

The mobile solution if you neet to react flexibly.

- Flexibly, fast and location-independent using
- Easy handling
- High flow rate
- ullet Quick and easy height adjustment up to 60  $^{\circ}$
- Inlet hopper with protective grill and flow control
- Driving station with v-belt drive
- Galvanized construction for long life
- Also available in stainless steel
- Many options available

## Options:

- Outlet with folding joint (can also be used when folded)
- Swivel castors
- Extension funnel with cover
- Intermediate bearing

On request, you can get more variations individually adapted to your needs.