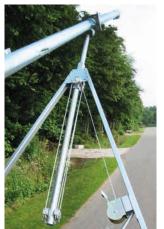

## Options:

- Outlet with folding joint (can also be used when folded)
- Swivel castors
- Extension funnel with cover
- Intermediate bearing

On request, you can get more variations individually adapted to your needs.

Inlet hopper with flow control and rollers

Option: folding jount incl. intermediate bearing

Option: swivel castors under inlet hopper

- Agricultural technology
- Plant construction
- Engineering

Unnerweg 84 D- 49688 Lastrup