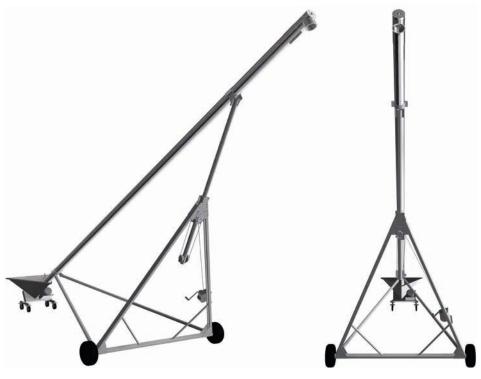

## Mobile screw conveyor Diameter 100 to 150 mm

The mobile solution if you neet to react flexibly.

- Flexibly, fast and location-independent using
- Easy handling
- High flow rate
- ullet Quick and easy height adjustment up to 60  $^{\circ}$
- Inlet hopper with protective grill and flow control
- Driving station with v-belt drive
- Galvanized construction for long life
- Also available in stainless steel
- Many options available

## Options:

- Outlet with folding joint (can also be used when folded)
- Swivel castors
- Extension funnel with cover
- Intermediate bearing

On request, you can get more variations individually adapted to your needs.

Inlet hopper with flow control and rollers

Option: folding jount incl. intermediate bearing

Option: swivel castors under inlet hopper

- Agricultural technology
- Plant construction
- Engineering

Unnerweg 84 D- 49688 Lastrup