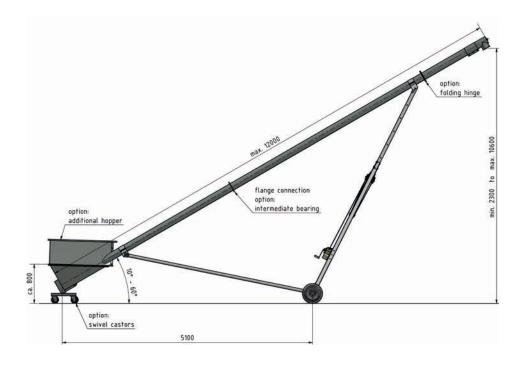

## Mobile screw conveyor Diameter 100 to 150 mm

The mobile solution if you neet to react flexibly.

- Flexibly, fast and location-independent using
- Easy handling
- High flow rate
- ullet Quick and easy height adjustment up to 60  $^{\circ}$
- Inlet hopper with protective grill and flow control
- Driving station with v-belt drive
- Galvanized construction for long life
- Also available in stainless steel
- Many options available

## Options:

- Outlet with folding joint (can also be used when folded)
- Swivel castors
- Extension funnel with cover
- Intermediate bearing

On request, you can get more variations individually adapted to your needs.

Inlet hopper with flow control and rollers

Option: folding jount incl. intermediate bearing

Option: swivel castors under inlet hopper

- Agricultural technology
- Plant construction
- Engineering

Unnerweg 84 D- 49688 Lastrup