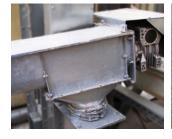

# Examples of screw conveyors for various purposes

We would be happy to advise you personally which screw conveyor with which equipment and supplies is the right one for your needs.

- 1. Galvanized pipe screw conveyor Ø 150 mm for the conveying of flour
- 2. Trough screw conveyor  $\emptyset$  400 mm made of stainless steel with motoric slides
- 3. Dual Trough screw conveyor Ø 150 mm for plastic shreds , coated
- 4. Drive station for pipe screw conveyor Ø150 with rain cover
- 5. Pipe screw conveyor connection 0-45°
- 6. Robust flange bearing with stuffing box for trough screw conveyor  $\emptyset$  400 mm
- 7. Inlet 250 \* 250 mm with connection flange
- 8. Mobile loading station  $\emptyset$  300 mm with buffer tank made of galvanized steel
- 9. Galvanized Trough screw conveyor Ø 200 mm with pneumatic slides