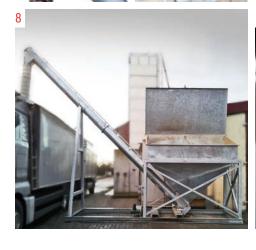

# Examples of screw conveyors for various purposes

We would be happy to advise you personally which screw conveyor with which equipment and supplies is the right one for your needs.

- 1. Galvanized pipe screw conveyor Ø 150 mm for the conveying of flour
- 2. Trough screw conveyor  $\emptyset$  400 mm made of stainless steel with motoric slides
- 3. Dual Trough screw conveyor Ø 150 mm for plastic shreds , coated
- 4. Drive station for pipe screw conveyor Ø150 with rain cover
- 5. Pipe screw conveyor connection 0-45°
- 6. Robust flange bearing with stuffing box for trough screw conveyor  $\emptyset$  400 mm
- 7. Inlet 250 \* 250 mm with connection flange
- 8. Mobile loading station  $\emptyset$  300 mm with buffer tank made of galvanized steel
- 9. Galvanized Trough screw conveyor Ø 200 mm with pneumatic slides