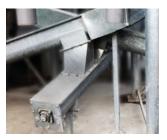

# Examples of screw conveyors for various purposes

We would be happy to advise you personally which screw conveyor with which equipment and supplies is the right one for your needs.

- 1. Galvanized pipe screw conveyor Ø 150 mm for the conveying of flour
- 2. Trough screw conveyor  $\emptyset$  400 mm made of stainless steel with motoric slides
- 3. Dual Trough screw conveyor Ø 150 mm for plastic shreds , coated
- 4. Drive station for pipe screw conveyor Ø150 with rain cover
- 5. Pipe screw conveyor connection 0-45°
- 6. Robust flange bearing with stuffing box for trough screw conveyor  $\emptyset$  400 mm
- 7. Inlet 250 \* 250 mm with connection flange
- 8. Mobile loading station  $\emptyset$  300 mm with buffer tank made of galvanized steel
- 9. Galvanized Trough screw conveyor Ø 200 mm with pneumatic slides