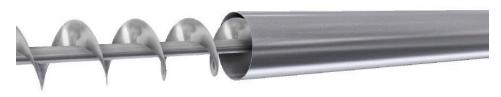

## Pipe screw conveyors

Suitable for horizontal or rising conveyance of free-flowing, floury, granulated, pelleted and powdery products, the screw conveyors are available in various sizes and designs.