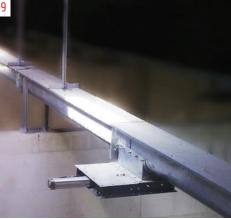

# Examples of screw conveyors for various purposes

We would be happy to advise you personally which screw conveyor with which equipment and supplies is the right one for your needs.

- 1. Galvanized pipe screw conveyor Ø 150 mm for the conveying of flour
- 2. Trough screw conveyor  $\emptyset$  400 mm made of stainless steel with motoric slides
- 3. Dual Trough screw conveyor Ø 150 mm for plastic shreds , coated
- 4. Drive station for pipe screw conveyor Ø150 with rain cover
- 5. Pipe screw conveyor connection 0-45°
- 6. Robust flange bearing with stuffing box for trough screw conveyor  $\emptyset$  400 mm
- 7. Inlet 250 \* 250 mm with connection flange
- 8. Mobile loading station  $\emptyset$  300 mm with buffer tank made of galvanized steel
- 9. Galvanized Trough screw conveyor Ø 200 mm with pneumatic slides