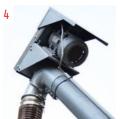

# Examples of screw conveyors for various purposes

We would be happy to advise you personally which screw conveyor with which equipment and supplies is the right one for your needs.

- 1. Galvanized pipe screw conveyor Ø 150 mm for the conveying of flour
- 2. Trough screw conveyor  $\emptyset$  400 mm made of stainless steel with motoric slides
- 3. Dual Trough screw conveyor Ø 150 mm for plastic shreds , coated
- 4. Drive station for pipe screw conveyor Ø150 with rain cover
- 5. Pipe screw conveyor connection 0-45°
- 6. Robust flange bearing with stuffing box for trough screw conveyor  $\emptyset$  400 mm
- 7. Inlet 250 \* 250 mm with connection flange
- 8. Mobile loading station  $\emptyset$  300 mm with buffer tank made of galvanized steel
- 9. Galvanized Trough screw conveyor Ø 200 mm with pneumatic slides