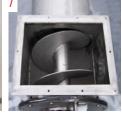

# Examples of screw conveyors for various purposes

We would be happy to advise you personally which screw conveyor with which equipment and supplies is the right one for your needs.

- 1. Galvanized pipe screw conveyor Ø 150 mm for the conveying of flour
- 2. Trough screw conveyor  $\emptyset$  400 mm made of stainless steel with motoric slides
- 3. Dual Trough screw conveyor Ø 150 mm for plastic shreds , coated
- 4. Drive station for pipe screw conveyor Ø150 with rain cover
- 5. Pipe screw conveyor connection 0-45°
- 6. Robust flange bearing with stuffing box for trough screw conveyor  $\emptyset$  400 mm
- 7. Inlet 250 \* 250 mm with connection flange
- 8. Mobile loading station  $\emptyset$  300 mm with buffer tank made of galvanized steel
- 9. Galvanized Trough screw conveyor Ø 200 mm with pneumatic slides