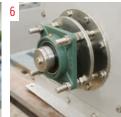

# Examples of screw conveyors for various purposes

We would be happy to advise you personally which screw conveyor with which equipment and supplies is the right one for your needs.

- 1. Galvanized pipe screw conveyor Ø 150 mm for the conveying of flour
- 2. Trough screw conveyor  $\emptyset$  400 mm made of stainless steel with motoric slides
- 3. Dual Trough screw conveyor Ø 150 mm for plastic shreds , coated
- 4. Drive station for pipe screw conveyor Ø150 with rain cover
- 5. Pipe screw conveyor connection 0-45°
- 6. Robust flange bearing with stuffing box for trough screw conveyor  $\emptyset$  400 mm
- 7. Inlet 250 \* 250 mm with connection flange
- 8. Mobile loading station  $\emptyset$  300 mm with buffer tank made of galvanized steel
- 9. Galvanized Trough screw conveyor Ø 200 mm with pneumatic slides