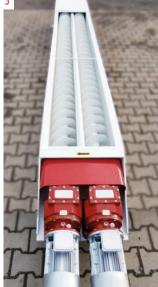

# Examples of screw conveyors for various purposes

We would be happy to advise you personally which screw conveyor with which equipment and supplies is the right one for your needs.

- 1. Galvanized pipe screw conveyor Ø 150 mm for the conveying of flour
- 2. Trough screw conveyor  $\emptyset$  400 mm made of stainless steel with motoric slides
- 3. Dual Trough screw conveyor Ø 150 mm for plastic shreds , coated
- 4. Drive station for pipe screw conveyor Ø150 with rain cover
- 5. Pipe screw conveyor connection 0-45°
- 6. Robust flange bearing with stuffing box for trough screw conveyor  $\emptyset$  400 mm
- 7. Inlet 250 \* 250 mm with connection flange
- 8. Mobile loading station  $\emptyset$  300 mm with buffer tank made of galvanized steel
- 9. Galvanized Trough screw conveyor Ø 200 mm with pneumatic slides