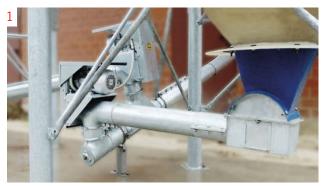

# Examples of screw conveyors for various purposes

We would be happy to advise you personally which screw conveyor with which equipment and supplies is the right one for your needs.

- 1. Galvanized pipe screw conveyor Ø 150 mm for the conveying of flour
- 2. Trough screw conveyor  $\emptyset$  400 mm made of stainless steel with motoric slides
- 3. Dual Trough screw conveyor Ø 150 mm for plastic shreds , coated
- 4. Drive station for pipe screw conveyor Ø150 with rain cover
- 5. Pipe screw conveyor connection 0-45°
- 6. Robust flange bearing with stuffing box for trough screw conveyor  $\emptyset$  400 mm
- 7. Inlet 250 \* 250 mm with connection flange
- 8. Mobile loading station  $\emptyset$  300 mm with buffer tank made of galvanized steel
- 9. Galvanized Trough screw conveyor Ø 200 mm with pneumatic slides