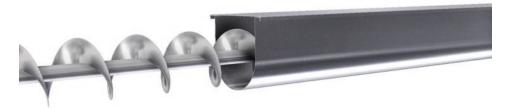

## **Trough screw conveyors**

Suitable for horizontal or rising conveyance of free-flowing, floury, granulated, pelleted and powdery products, the screw conveyors are available in various sizes and designs.