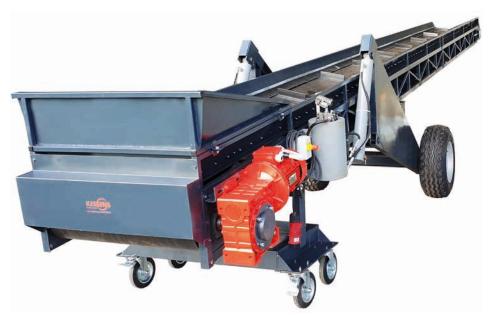

## Powerful and versatile

Our belt conveyors represent the most powerful and versatile conveyor for horizontal or rising transport of bulk materials. They transport reliable, product- friendly, flexible and above all with low power consumption and almost silently. With low drive power, large flow rates are possible.

- Material: Galvanized / painted steel or stainless steel
- Welded frame construction
- Stored tail pulley
- Carrier roller
- Cornering grip rails with rubber seal
- Conveyor belt available in different variants
- Drive through maintenance-free drum motor or slip-on motor
- Chassis
- Optional self-driving
- Height adjustment hydraulically, electrically or via hand winch

## Special benefits:

- Product- gently
- Quietly
- Versatile and flexible
- Large flow rates with low drive power possible
- Low wear
- Low maintenance

- Agricultural technology
- Plant construction
- Engineering