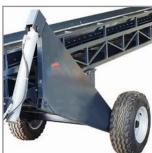

- Material: Galvanized / painted steel or stainless steel
- Welded frame construction
- Stored tail pulley
- Carrier roller
- Cornering grip rails with rubber seal
- Conveyor belt available in different variants
- Drive through maintenance-free drum motor or slip-on motor
- Chassis
- Optional self-driving
- Height adjustment hydraulically, electrically or via hand winch

## Special benefits:

- Product- gently
- Quietly
- Versatile and flexible
- Large flow rates with low drive power possible
- Low wear
- Low maintenance

- Agricultural technology
- Plant construction
- Engineering