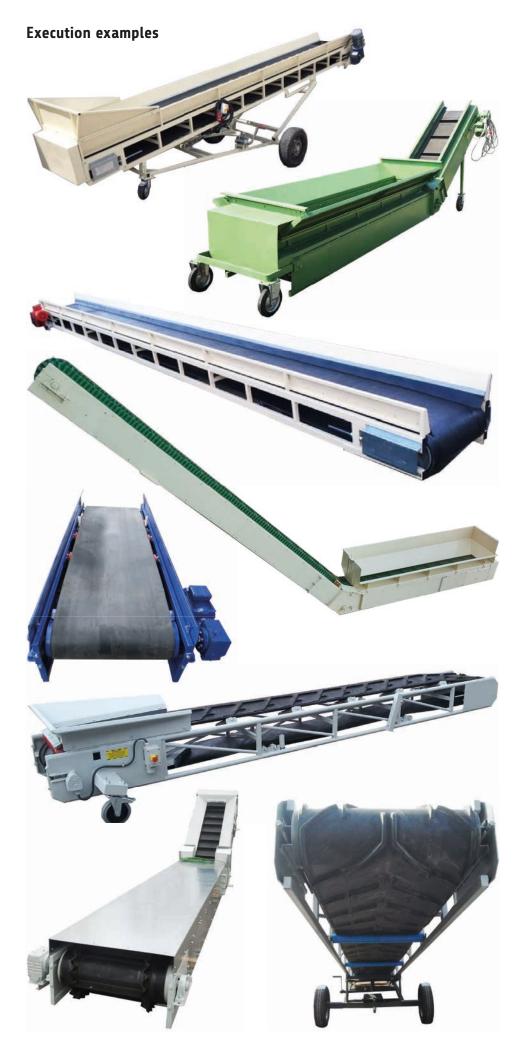

## **Belt Conveyor**

## Powerful and versatile

Our belt conveyors represent the most powerful and versatile conveyor for horizontal or rising transport of bulk materials. They transport reliable, product- friendly, flexible and above all with low power consumption and almost silently. With low drive power, large flow rates are possible.

- Material: Galvanized / painted steel or stainless steel
- Welded frame construction
- Stored tail pulley
- Carrier roller
- Cornering grip rails with rubber seal
- Conveyor belt available in different variants
- Drive through maintenance-free drum motor or slip-on motor
- Chassis
- Optional self-driving
- Height adjustment hydraulically, electrically or via hand winch

## Special benefits:

- Product- gently
- Quietly
- Versatile and flexible
- Large flow rates with low drive power possible
- Low wear
- Low maintenance

- Agricultural technology
- Plant construction
- Engineering