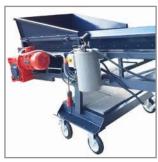

- Material: Galvanized / painted steel or stainless steel
- Welded frame construction
- Stored tail pulley
- Carrier roller
- Cornering grip rails with rubber seal
- Conveyor belt available in different variants
- Drive through maintenance-free drum motor or slip-on motor
- Chassis
- Optional self-driving
- Height adjustment hydraulically, electrically or via hand winch

## Special benefits:

- Product- gently
- Quietly
- Versatile and flexible
- Large flow rates with low drive power possible
- Low wear
- Low maintenance

- Agricultural technology
- Plant construction
- Engineering