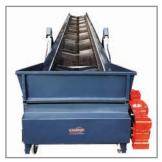

- Material: Galvanized / painted steel or stainless steel
- Welded frame construction
- Stored tail pulley
- Carrier roller
- Cornering grip rails with rubber seal
- Conveyor belt available in different variants
- Drive through maintenance-free drum motor or slip-on motor
- Chassis
- Optional self-driving
- Height adjustment hydraulically, electrically or via hand winch

## Special benefits:

- Product- gently
- Quietly
- Versatile and flexible
- Large flow rates with low drive power possible
- Low wear
- Low maintenance

- Agricultural technology
- Plant construction
- Engineering