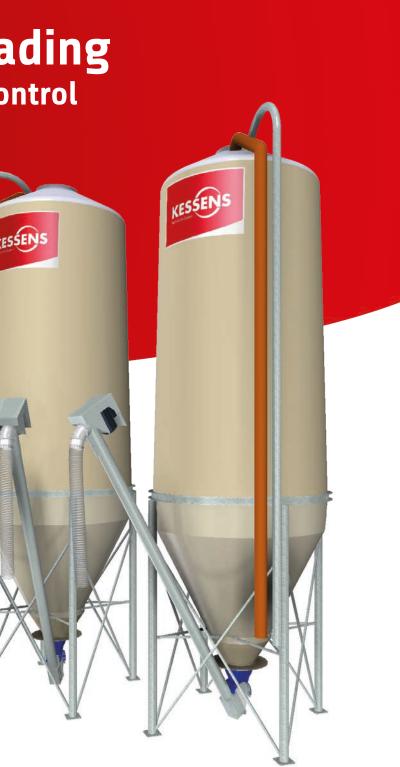

## Feed wagon loading with wireless remote control

Silos with feed wagon loading

Silos with feed wagon loading

Option: separate access hatch

Drive station with rain cover

Screw connection 0-60°

Control unit for 1 screw conveyor

#### An overview of the Feed wagon loading:

www.kessens-technik.de