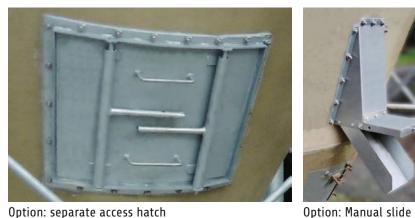

## Feed wagon loading with wireless remote control

Silos with feed wagon loading

Silos with feed wagon loading

Option: separate access hatch

Drive station with rain cover

Screw connection 0-60°

Control unit for 1 screw conveyor