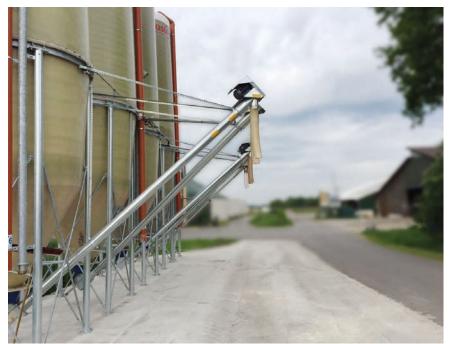

## Feed wagon loading with wireless remote control

Silos with feed wagon loading

Silos with feed wagon loading

Option: separate access hatch

Drive station with rain cover

Screw connection 0-60°

Control unit for 1 screw conveyor

## Time is money!

The Kessens- Feed wagon loading was adjusted to the needs of modern agriculture.

The full loading process is controlled at the tractor unit. Dismounting, manuel opening and closing of slides are a thing of the past.

In this way you will save time and money!

The Kessens- Feed wagon loading ensures a comfortable and reliable loading. A simple pressure on the wireless remote control is sufficient to fill the exact amount into the feed wagon.