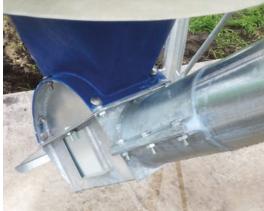

## Feed wagon loading with wireless remote control

Silos with feed wagon loading

Silos with feed wagon loading

Option: separate access hatch

Drive station with rain cover

Screw connection 0-60°

Control unit for 1 screw conveyor