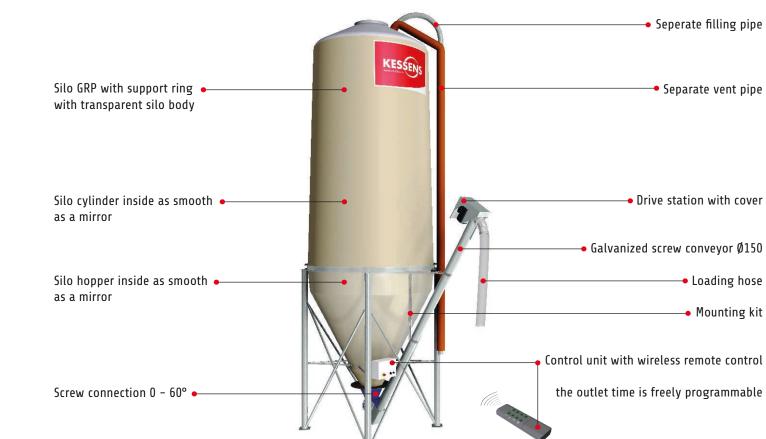

## Feed wagon loading with wireless remote control

Silos with feed wagon loading

Silos with feed wagon loading

Option: separate access hatch

Drive station with rain cover

Screw connection 0-60°

Control unit for 1 screw conveyor

#### An overview of the Feed wagon loading:

www.kessens-technik.de