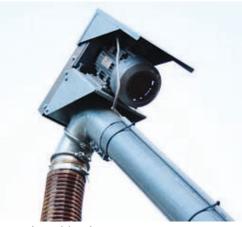

## Feed wagon loading with wireless remote control

Silos with feed wagon loading

Silos with feed wagon loading

Option: separate access hatch

Drive station with rain cover

Screw connection 0-60°

Control unit for 1 screw conveyor