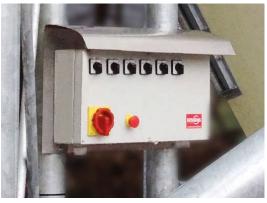

# Feed wagon loading with wireless remote control

Kessens - Your partner for efficient agriculture



Unnerweg 84 D- 49688 Lastrup Tel.: +49 (0) 4472 940090 Fax.: +49 (0) 4472 940099 E-Mail: kessens@kessens-technik.de

www.kessens-technik.de





## Feed wagon loading with wireless remote control



Silos with feed wagon loading



Silos with feed wagon loading



Option: separate access hatch



Drive station with rain cover



Screw connection 0-60°



Control unit for 1 screw conveyor



Control unit for 6 screw conveyors

## Feed wagon loading in a modern way

## Time is money!

The Kessens- Feed wagon loading was adjusted to the needs of modern agriculture.

The full loading process is controlled at the tractor unit. Dismounting, manuel opening and closing of slides are a thing of the past.

In this way you will save time and money!

The Kessens- Feed wagon loading ensures a comfortable and reliable loading. A simple pressure on the wireless remote control is sufficient to fill the exact amount into the feed wagon.

#### Wireless remote control

The intuitive wireless remote controll is the Key to your success.

We will gladly submit you an individual offer which is tailored to your requirements.

Please feel free to contact us!

#### An overview of the Feed wagon load