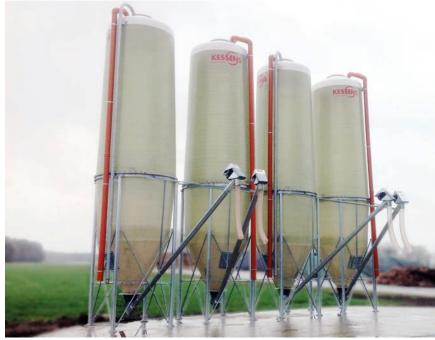

## Feed wagon loading with wireless remote control

Silos with feed wagon loading

Silos with feed wagon loading

Option: separate access hatch

Drive station with rain cover

Screw connection 0-60°

Control unit for 1 screw conveyor

#### An overview of the Feed wagon loading:

www.kessens-technik.de