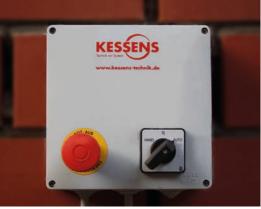

## Feed wagon loading with wireless remote control

Silos with feed wagon loading

Silos with feed wagon loading

Option: separate access hatch

Drive station with rain cover

Screw connection 0-60°

Control unit for 1 screw conveyor