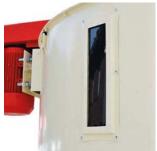

## Mixer type KR

The mixer for your success with extensive standard equipment

Cleaning aperture

Inlet hopper

- Mixer in all-metal construction with legs and inlet hopper
- Massive, vertical mixing auger with cleaning opening
- Drive via V-belt drive
- Operational supervision via window
- Outlet with slide