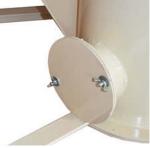

## Mixer type KR

The mixer for your success with extensive standard equipment

Cleaning aperture

Inlet hopper

- Mixer in all-metal construction with legs and inlet hopper
- Massive, vertical mixing auger with cleaning opening
- Drive via V-belt drive
- Operational supervision via window
- Outlet with slide