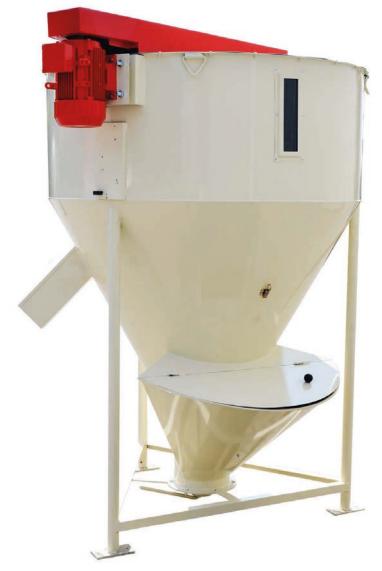

## Mixer type KR

The mixer for your success with extensive standard equipment

Cleaning aperture

Inlet hopper

- Mixer in all-metal construction with legs and inlet hopper
- Massive, vertical mixing auger with cleaning opening
- Drive via V-belt drive
- Operational supervision via window
- Outlet with slide

## More options:

- Screw transport at ground level
- Sunken inlet hopper
- Outlet height variabel

... or according to your requirements

The mixers of the KR series are especially suitable for the mixing of granules and flour products. The product to be mixed can be fed via a feed hopper or via a screw conveyor. The mixing of the different products is done on the vertically arranged mixing screw. With this system, a very high mixing accuracy of 1: 100000 is achieved (depending on the product). The emptying of the mixer is done via the lateral discharge. This outlet is directly connected to the mixing auger. This ensures a virtually complete emptying.