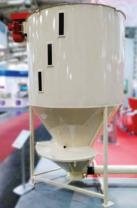

## Mixer type KR

The mixer for your success with extensive standard equipment

Cleaning aperture

Inlet hopper

- Mixer in all-metal construction with legs and inlet hopper
- Massive, vertical mixing auger with cleaning opening
- Drive via V-belt drive
- Operational supervision via window
- Outlet with slide

## Technical data:

| type KR | height<br>(mm) | diameter<br>(mm) | drive unit<br>(kW) | capacity<br>(kg) |
|---------|----------------|------------------|--------------------|------------------|
| 500     | 2100           | 1200             | 2,2                | 500              |
| 750     | 2200           | 1500             | 2,2                | 750              |
| 1000    | 2500           | 1500             | 2,2                | 1000             |
| 1500    | 2900           | 1500             | 2,2                | 1500             |
| 2000    | 2900           | 1700             | 3,0                | 2000             |