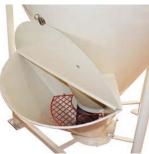

## Mixer type KR

The mixer for your success with extensive standard equipment

Cleaning aperture

Inlet hopper

- Mixer in all-metal construction with legs and inlet hopper
- Massive, vertical mixing auger with cleaning opening
- Drive via V-belt drive
- Operational supervision via window
- Outlet with slide

## More options:

- Screw transport at ground level
- Sunken inlet hopper
- Outlet height variabel

... or according to your requirements

The mixers of the KR series are especially suitable for the mixing of granules and flour products. The product to be mixed can be fed via a feed hopper or via a screw conveyor. The mixing of the different products is done on the vertically arranged mixing screw. With this system, a very high mixing accuracy of 1: 100000 is achieved (depending on the product). The emptying of the mixer is done via the lateral discharge. This outlet is directly connected to the mixing auger. This ensures a virtually complete emptying.