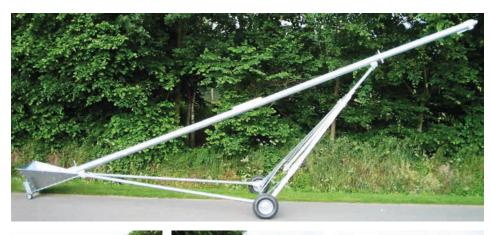

# Mobile screw conveyor Diameter 100 to 150 mm

The mobile solution if you neet to react flexibly.

# Your benefits:

- Flexibly, fast and location-independent using
- Easy handling
- High flow rate
- Quick and easy height adjustment
- Inlet hopper with protective grill and flow control
- Driving station with v-belt drive
- Galvanized construction for long life

## **Options:**

- Outlet with folding joint (can also be used when folded)
- Swivel castors
- Extension funnel with cover
- Intermediate bearing
- Made of stainless steel

On request, you can get more variations individually adapted to your needs.