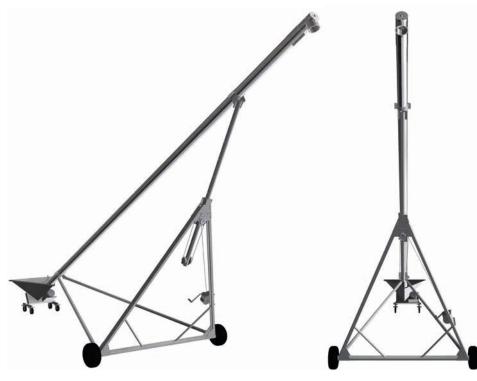

# Mobile screw conveyor Diameter 100 to 150 mm

The mobile solution if you neet to react flexibly.

# Your benefits:

- Flexibly, fast and location-independent using
- Easy handling
- High flow rate
- Quick and easy height adjustment
- Inlet hopper with protective grill and flow control
- Driving station with v-belt drive
- Galvanized construction for long life

## **Options:**

- Outlet with folding joint (can also be used when folded)
- Swivel castors
- Extension funnel with cover
- Intermediate bearing
- Made of stainless steel

On request, you can get more variations individually adapted to your needs.