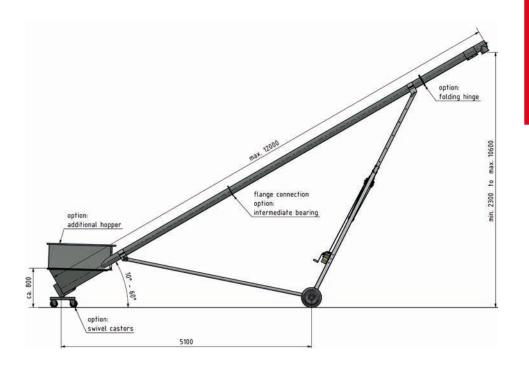

# Mobile screw conveyor Diameter 100 to 150 mm

The mobile solution if you neet to react flexibly.

# Your benefits:

- Flexibly, fast and location-independent using
- Easy handling
- High flow rate
- Quick and easy height adjustment
- Inlet hopper with protective grill and flow control
- Driving station with v-belt drive
- Galvanized construction for long life

## **Options:**

- Outlet with folding joint (can also be used when folded)
- Swivel castors
- Extension funnel with cover
- Intermediate bearing
- Made of stainless steel

On request, you can get more variations individually adapted to your needs.

Inlet hopper with flow control and rollers

Option: folding jount incl. intermediate bearing

Option: swivel castors under inlet hopper

- Agricultural technology
- Plant construction
- Engineering

Unnerweg 84 D- 49688 Lastrup Tel.: +49 (0) 4472 940090 Fax.: +49 (0) 4472 940090 E-Mail: kessens@kessens-technik.de