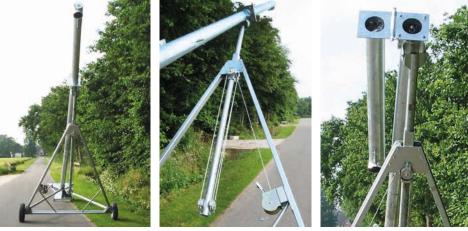

## **Options:**

- Outlet with folding joint (can also be used when folded)
- Swivel castors
- Extension funnel with cover
- Intermediate bearing
- Made of stainless steel

On request, you can get more variations individually adapted to your needs.

Inlet hopper with flow control and rollers

Option: folding jount incl. intermediate bearing

Option: swivel castors under inlet hopper

- Agricultural technology
- Plant construction
- Engineering

Unnerweg 84 D- 49688 Lastrup Tel.: +49 (0) 4472 940090 Fax.: +49 (0) 4472 940090 E-Mail: kessens@kessens-technik.de