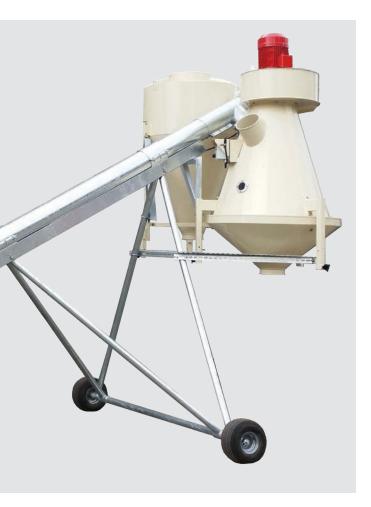

## Stationary version up to 60 t/h

| Туре  | Motor   | Capacity |
|-------|---------|----------|
| KS 14 | 0,75 kW | 14 t/h   |
| KS 30 | 3,00 kW | 30 t/h   |
| KS 40 | 7,50 kW | 60 t/h   |

Mobile version up to 60 t/h

- Inlet hopper with protective grating
- Drive station for screw conveyor
- Quantity regulation slide
- Electric control
- Casters

• Discharge height variable by the length of the screw conveyor