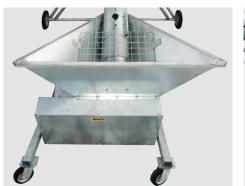

- Inlet hopper with protective grating
- Drive station for screw conveyor
- Quantity regulation slide
- Electric control
- Casters

• Discharge height variable by the length of the screw conveyor