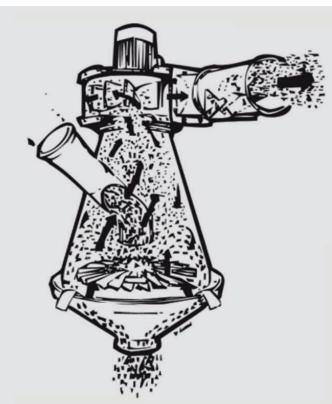

## Precleaner

Functional principle:

The Kessens Precleaner operates on the principle of air classifier. All lightweight components are thoroughly vacuumed. The extracted dust- air mixture is purified via a cyclone.