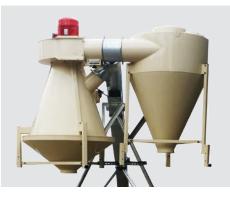

## Precleaner

Functional principle:

The Kessens Precleaner operates on the principle of air classifier. All lightweight components are thoroughly vacuumed. The extracted dust- air mixture is purified via a cyclone.

## Your benefits:

Technical changes reserved.

- Very good and high cleaning performance by powerful blower
- Optimal airflow due to the rotating serrated washer
- Infinitely variable air flow regulation
- All types in mobile or stationary version