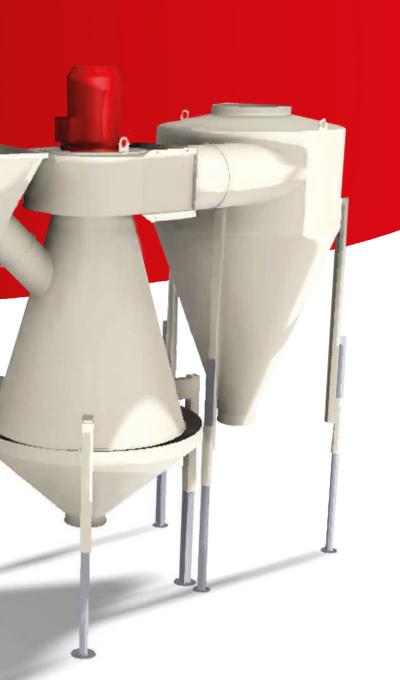

## Precleaner

Functional principle:

The Kessens Precleaner operates on the principle of air classifier. All lightweight components are thoroughly vacuumed. The extracted dust- air mixture is purified via a cyclone.

## Stationary version up to 60 t/h

| Туре  | Motor   | Capacity |
|-------|---------|----------|
| KS 14 | 0,75 kW | 14 t/h   |
| KS 30 | 3,00 kW | 30 t/h   |
| KS 40 | 7,50 kW | 60 t/h   |

Mobile version up to 60 t/h