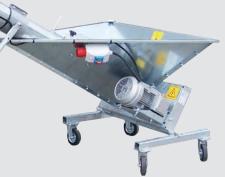

- Inlet hopper with protective grating
- Drive station for screw conveyor
- Quantity regulation slide
- Electric control
- Casters

• Discharge height variable by the length of the screw conveyor