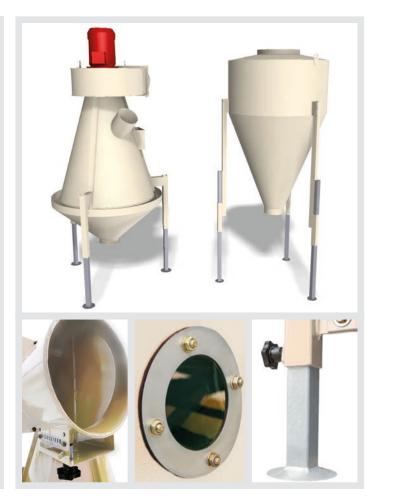

## Precleaner

Functional principle:

The Kessens Precleaner operates on the principle of air classifier. All lightweight components are thoroughly vacuumed. The extracted dust- air mixture is purified via a cyclone.

## Your benefits:

Technical changes reserved.

- Very good and high cleaning performance by powerful blower
- Optimal airflow due to the rotating serrated washer
- Infinitely variable air flow regulation
- All types in mobile or stationary version

## Stationary version up to 60 t/h

| Туре  | Motor   | Capacity |
|-------|---------|----------|
| KS 14 | 0,75 kW | 14 t/h   |
| KS 30 | 3,00 kW | 30 t/h   |
| KS 40 | 7,50 kW | 60 t/h   |

Mobile version up to 60 t/h